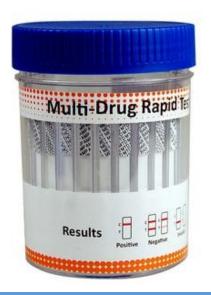

## Urine Screw Lid Workplace Drug Testing Cup USG-1137-A1 DATA Sheet

This 13-panel urine drug testing cup screens for an extensive range of drugs make it ideal for most safety critical roles.

## **Features**

- Individually foil wrapped
- Easy to use with results in minutes
- CE, FDA, ISO, TUV, GMP and IVDD certified
- Highly accurate results
- Includes oxidants/specific gravity/pH adulteration test pads and temperature strip to minimise risk of adulteration
- Supplied in stacks of 100 (4 x packs of 25 cups)
- Cannabis
- Cocaine
- Opiates
- Amphetamine
- Ecstacy
- Ketamine
- Methamphetamine
- Methadone
- Barbiturates
- Buprenorphine
- Benzodiazepines
- Tri-Cyclic Antidepressants
- Phencyclidine