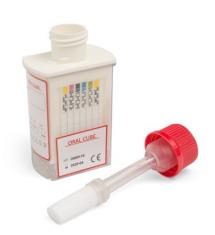

## The 10 Panel Oral Cube is an ideal Workplace Drug Testing Kit

This saliva kit, is ideal for workplace drug testing providing quick results for an extensive range of drug groups and alcohol

- Individually foil wrapped
- Rapidly screens saliva for 10 drugs
- Saliva indicator which turns red when sufficient saliva has been collected
- Once top is located into the cube it locks in place
- **CE** certified
- Supplied with full specification
- **Amphetamine**
- **Barbiturates**
- Benzodiazepines
- Cocaine
- Ketamine
- Methamphetamine
- Methadone
- **Opiates**
- Phencyclidine
- Propoxyphene
- **Cannabis**
- Alcohol