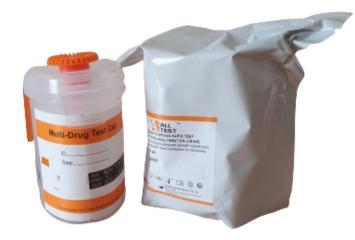

## The ALLTEST Urine Split Key Workplace Drug Testing Cup USG-1107-B1 DATA Sheet

This 10-panel split key urine drug testing cup is ideal for safety critical roles in high risk industries.

## Features

- Individually foil wrapped
- Will not run until operator is ready allowing time to check temperature
- Key located in lid
- Easy to use with results in minutes
- CE, FDA, ISO, TUV, GMP and IVDD certified
- Highly accurate
- Includes 3 pad adulteration test strip